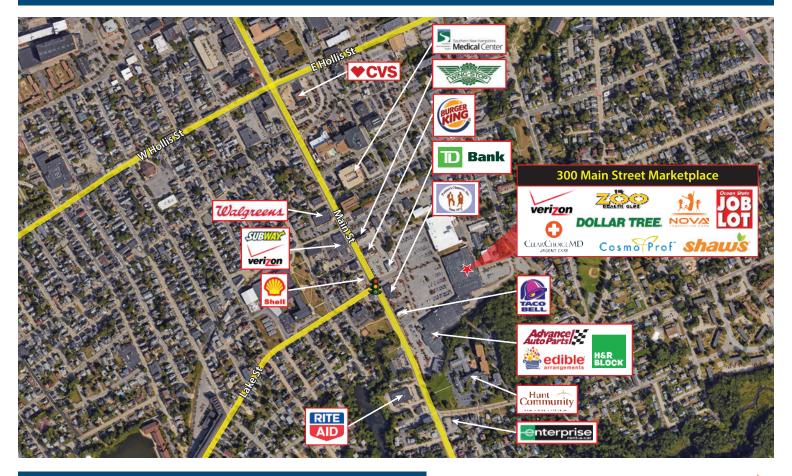

## SUMMIT | REALTY PARTNERS

300 Main Street Marketplace is a 269,713 +/- square foot grocery-anchored shopping center located in downtown Nashua, NH. This neighborhood shopping center is anchored by Shaw's Supermarket one of New England's premier regional supermarket chains. Additional tenants include Ocean State Job Lot, Dollar Tree, Zoo Health Club, Nova Trampoline, Clear Choice MD, Advance Auto Parts, H&R Block, Burger King and more. This center features great visibility, ample parking and pylon signage. There are 120,058 residents with an average household income of \$107,082 within a five-mile radius of the shopping center.