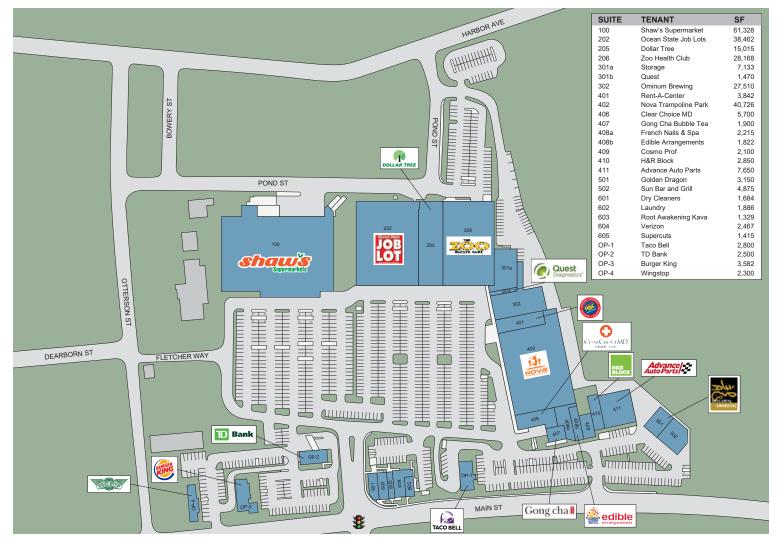

## SUMMIT | REALTY PARTNERS

300 Main Street Marketplace is a 269,713 +/- square foot grocery-anchored shopping center located in downtown Nashua, NH. This neighborhood shopping center is anchored by Shaw's Supermarket one of New England's premier regional supermarket chains. Additional tenants include Ocean State Job Lot, Dollar Tree, Zoo Health Club, Nova Trampoline, Clear Choice MD, Advance Auto Parts, H&R Block, Burger King and more. This center features great visibility, ample parking and pylon signage. There are 120,058 residents with an average household income of \$107,082 within a five-mile radius of the shopping center.